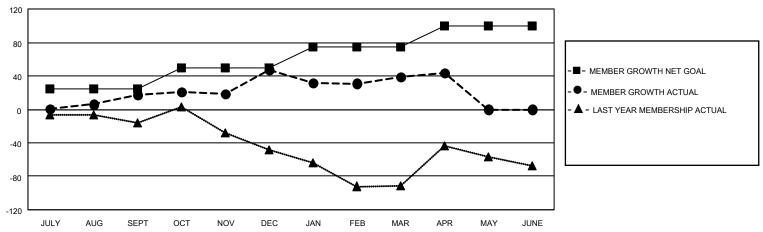

## GOALS AND ACTUAL MEMBERS CUMULATIVE

| DROPPED CLUBS: 1 |     | 36 CLUBS OF 73 ADDED 1 OR<br>MORE NEW MEMBERS | GENDER DISTRIBUTION                 |              |  |
|------------------|-----|-----------------------------------------------|-------------------------------------|--------------|--|
|                  |     | WORE NEW WEINBERS                             | MALE                                | 991 (56.82%) |  |
|                  |     |                                               | FEMALE 753 (43.18%)                 |              |  |
| DROPPED MEMBERS  |     |                                               | NON BINARY                          | 0 (0.00%)    |  |
|                  |     |                                               | PREFER NOT TO ANSWER 0 (0.00%)      |              |  |
| DECEASED         | 22  |                                               |                                     | ,            |  |
| CLUB CANCELLED   | 1   | CLICK HERE FOR CUMULATIVE                     | TOTAL FAMILY UNIT MEMBERS           | 380          |  |
| OTHER            | 131 | MEMBERSHIP DATA                               |                                     |              |  |
| TOTAL 154        |     |                                               | FAMILY MEMBERS PAYING HALF DUES 209 |              |  |
|                  |     |                                               |                                     |              |  |