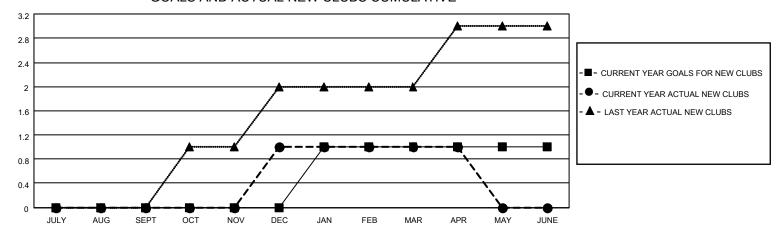

## MONTHLY MEMBERSHIP PROGRESS REPORT

LOCATION ILLINOIS District 1 A Results as of: 4/30/2022

| Clubs RESULTS FOR 2021-2022 |   |   |   | Members RESULTS FOR 2021-2022 |    |    |    |
|-----------------------------|---|---|---|-------------------------------|----|----|----|
|                             |   |   |   |                               |    |    |    |
| JULY/AUG/SEPT               | 0 | 0 | 1 | JULY/AUG/SEPT                 | 25 | 90 | 51 |
| OCT/NOV/DEC                 | 0 | 1 | 0 | OCT/NOV/DEC                   | 25 | 76 | 39 |
| JAN/FEB/MAR                 | 1 | 0 | 0 | JAN/FEB/MAR                   | 25 | 54 | 62 |
| APR/MAY/JUNE                | 0 | 0 | 0 | APR/MAY/JUNE                  | 25 | 7  | 2  |

## GOALS AND ACTUAL NEW CLUBS CUMULATIVE



## GOALS AND ACTUAL MEMBERS CUMULATIVE



| DROPPED CLUBS: 1 |     | 36 CLUBS OF 73 ADDED 1 OR<br>MORE NEW MEMBERS | GENDER DISTRIBUTION                 |              |  |
|------------------|-----|-----------------------------------------------|-------------------------------------|--------------|--|
|                  |     | WORE NEW WEINBERS                             | MALE                                | 991 (56.82%) |  |
|                  |     |                                               | FEMALE 753 (43.18%)                 |              |  |
| DROPPED MEMBERS  |     |                                               | NON BINARY                          | 0 (0.00%)    |  |
|                  |     |                                               | PREFER NOT TO ANSWER 0 (0.